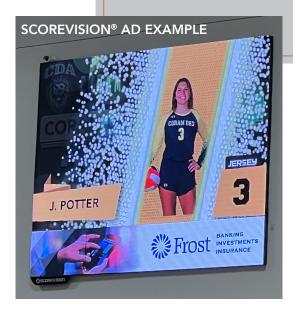

# SCOREVISION® AD IMAGE DIMENSIONS

## Produce ad to fit — 1920w x 300h or 1920w x 1080h

Consider proportions and size when laying out logos and text.

Keep important content within the margins noted.

Bear in mind the resolution and audience distance means smaller text will be harder to read.

1920 PIX WIDTH X 300 PIX HEIGHT – BANNER

FULL-SCREEN AD
1920 PIX WIDTH X 1080 PIX HEIGHT