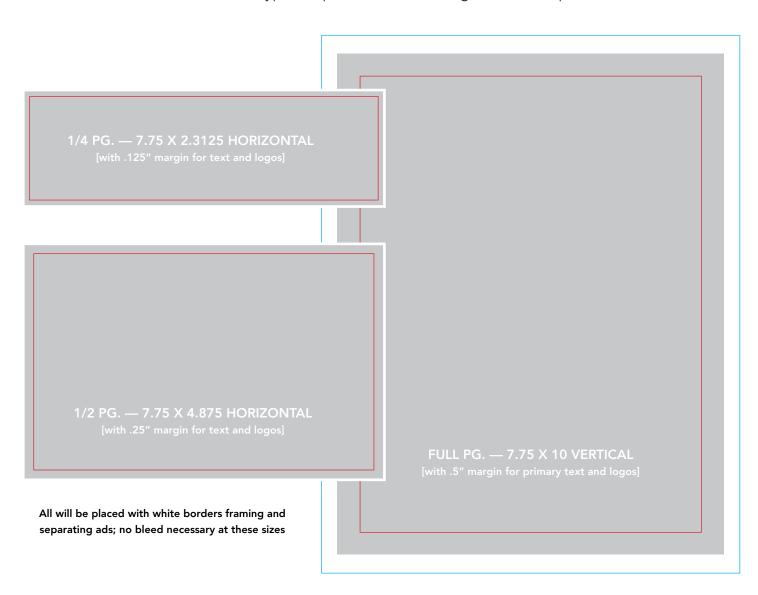

## FORUM & LION'S ROAR MAGAZINE AD SPECS

## Produce ad to fit select size

Consider proportions and size when laying out logos and text Keep important content within the margins noted

When producing and then providing your ad files, make sure photographs and graphics are at least 300 dpi or that vector graphics are exported properly in the files and that they are finished at the appropriate sizes and proportions below.

The ideal file type is a printable-format, high-resolution pdf.